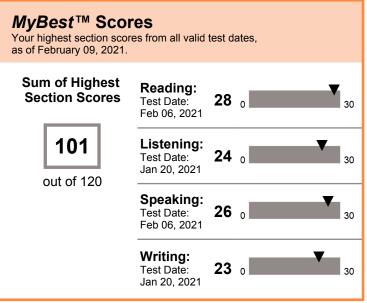

### THIS IS A PDF SCORE REPORT, DOWNLOADED AND PRINTED BY THE TEST TAKER.

A total score is not reported when one or more sections have not been administered.

Expired scores are not included in *MyBest™* calculations.